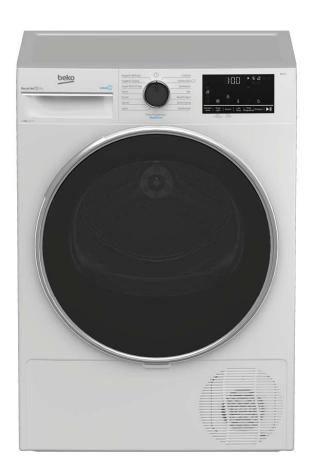

## BEKO 8KGS TUMBLE DRYER WITH SENSOR A+++

Model Number: B3T4824DW

| SPECIFICATIONS:                   |                  |
|-----------------------------------|------------------|
| Product Name:                     | Tumble Dryer     |
| Installation Type:                | Freestanding     |
| Loading Type:                     | Front Loading    |
| Colour:                           | White            |
| Energy Rating:                    | A+++             |
| Capacity:                         | 8KG              |
| Туре:                             | Heat Pump        |
| Technology:                       | SteamCure        |
| MAIN FEATURES:                    |                  |
| Drying Type:                      | Heat Pump        |
| Drying Control:                   | Sensor           |
| Display Type/Colour:              | LED /White       |
| Annual Energy Consumption:        | 176.8 kWh        |
| Interior Lighting:                | Yes              |
| Energy Consumption (Full<br>Load) | 1.44 kWh-h/cycle |
| Energy Consumption (Partial Load) | 0.81 kWh/cycle   |
| Program time at full load:        | 174 min          |
| Program time at partial load:     | 108 min          |
| Airborne acoustical noise         | 63 dB            |
| emissions:                        |                  |
| Number of programs:               | 15               |
| Reverse Tumbling:                 | Yes              |
| Child Lock:                       | Yes              |